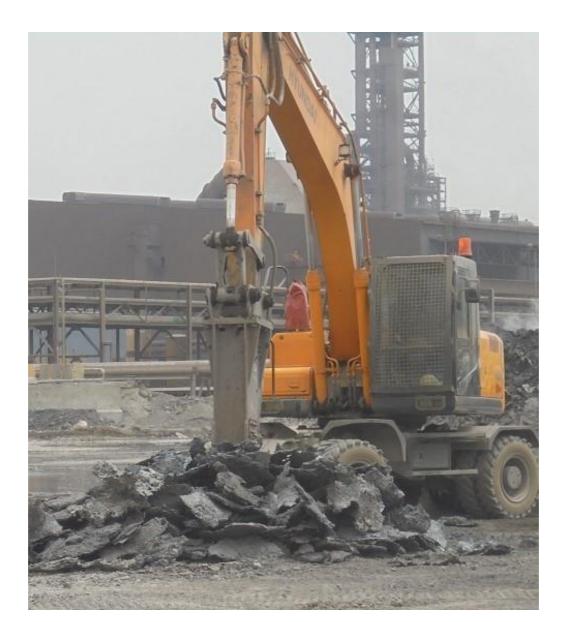

### AL-TEMA – STEEL SLAG MATERIAL HANDLING INSIDE HADEED

# STEEL SLAG PURCHASE & SKULL PROCESSING

#### **CONTENTS**

ALTEMA Cont. & Indus. Serv. Co. is a Service Provider of Slag Handling Services, one of the major work accomplished during 11 Years of Contract was successful accomplishment of Inside works at Saudi Iron & Steel Company HADEED which are as follows:

#### Inside:

- 1. Unprocessed Slag.
- 2. Unprocessed Skull.
- 3. Waste Materials:
  - (a) Refractory Bricks & Waste
  - (b) Powder Waste.

### 1. LOADING SLAG INTO DUMP TRUCK



### 2. DELIVERY OF UNPROCESSED SKULL TO PROCESS YARD – BY SAFE TRANSPORT



### 3. PROCESSING LARGE UN-PROCESS SKULL



## 4. BREAKING SKULL INTO SMALL PIECES – FOR SAFE TRANSPORT



### 5. CLEANING SLAB PIT BY EXCAVATOR & DUMP TRUCK



### WASTE REFRACTORY BRICKS



POWDER WASTE.