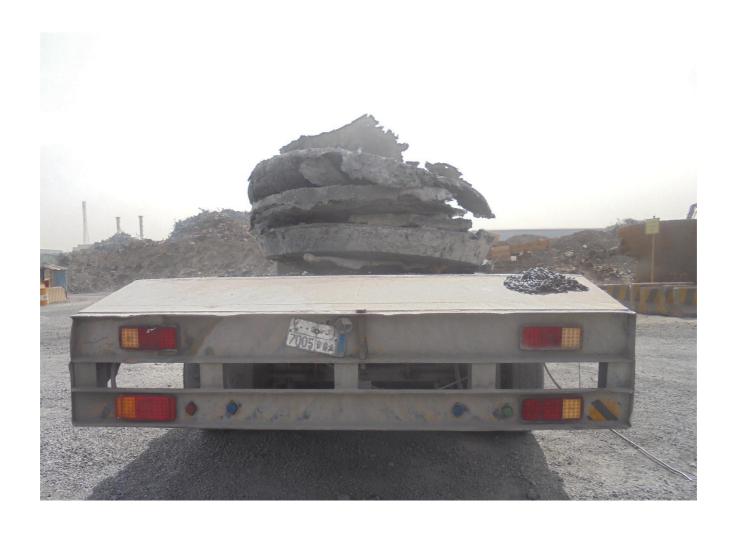

### AL-TEMA – STEEL SLAG MATERIAL HANDLING INSIDE HADEED

# STEEL SLAG PURCHASE & SKULL PROCESSING

#### **CONTENTS**

ALTEMA Cont. & Indus. Serv. Co. is a Service Provider of Slag Handling Services, one of the major work accomplished during 11 Years of Contract was successful accomplishment of Inside works at Saudi Iron & Steel Company HADEED which are as follows:

#### Inside:

- 1. Unprocessed Slag.
- 2. Unprocessed Skull.
- 3. Waste Materials:
  - (a) Refractory Bricks & Waste
  - (b) Powder Waste.

### 1. LOADING SLAG INTO DUMP TRUCK



### 2. DELIVERY OF UNPROCESSED SKULL TO PROCESS YARD – BY SAFE TRANSPORT



### 3. PROCESSING LARGE UN-PROCESS SKULL



## 4. BREAKING SKULL INTO SMALL PIECES – FOR SAFE TRANSPORT



### 5. CLEANING SLAB PIT BY EXCAVATOR & DUMP TRUCK



### WASTE REFRACTORY BRICKS



POWDER WASTE.