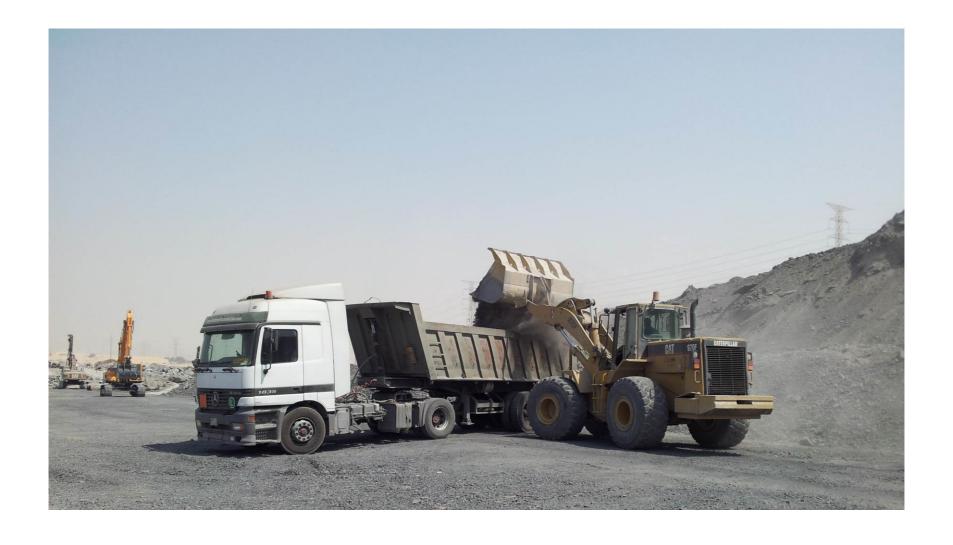

### AL-TEMA – STEEL SLAG MATERIAL HANDLING INSIDE HADEED

# STEEL SLAG PURCHASE & SKULL PROCESSING

#### **CONTENTS**

ALTEMA Cont. & Indus. Serv. Co. is a Service Provider of Slag Handling Services, one of the major work accomplished during 11 Years of Contract was successful accomplishment of Inside works at Saudi Iron & Steel Company HADEED which are as follows:

#### Inside:

- 1. Unprocessed Slag.
- 2. Unprocessed Skull.
- 3. Waste Materials:
  - (a) Refractory Bricks & Waste
  - (b) Powder Waste.

### 1. LOADING SLAG INTO DUMP TRUCK



### 2. DELIVERY OF UNPROCESSED SKULL TO PROCESS YARD – BY SAFE TRANSPORT



### 3. PROCESSING LARGE UN-PROCESS SKULL



## 4. BREAKING SKULL INTO SMALL PIECES – FOR SAFE TRANSPORT



### 5. CLEANING SLAB PIT BY EXCAVATOR & DUMP TRUCK



### WASTE REFRACTORY BRICKS



POWDER WASTE.